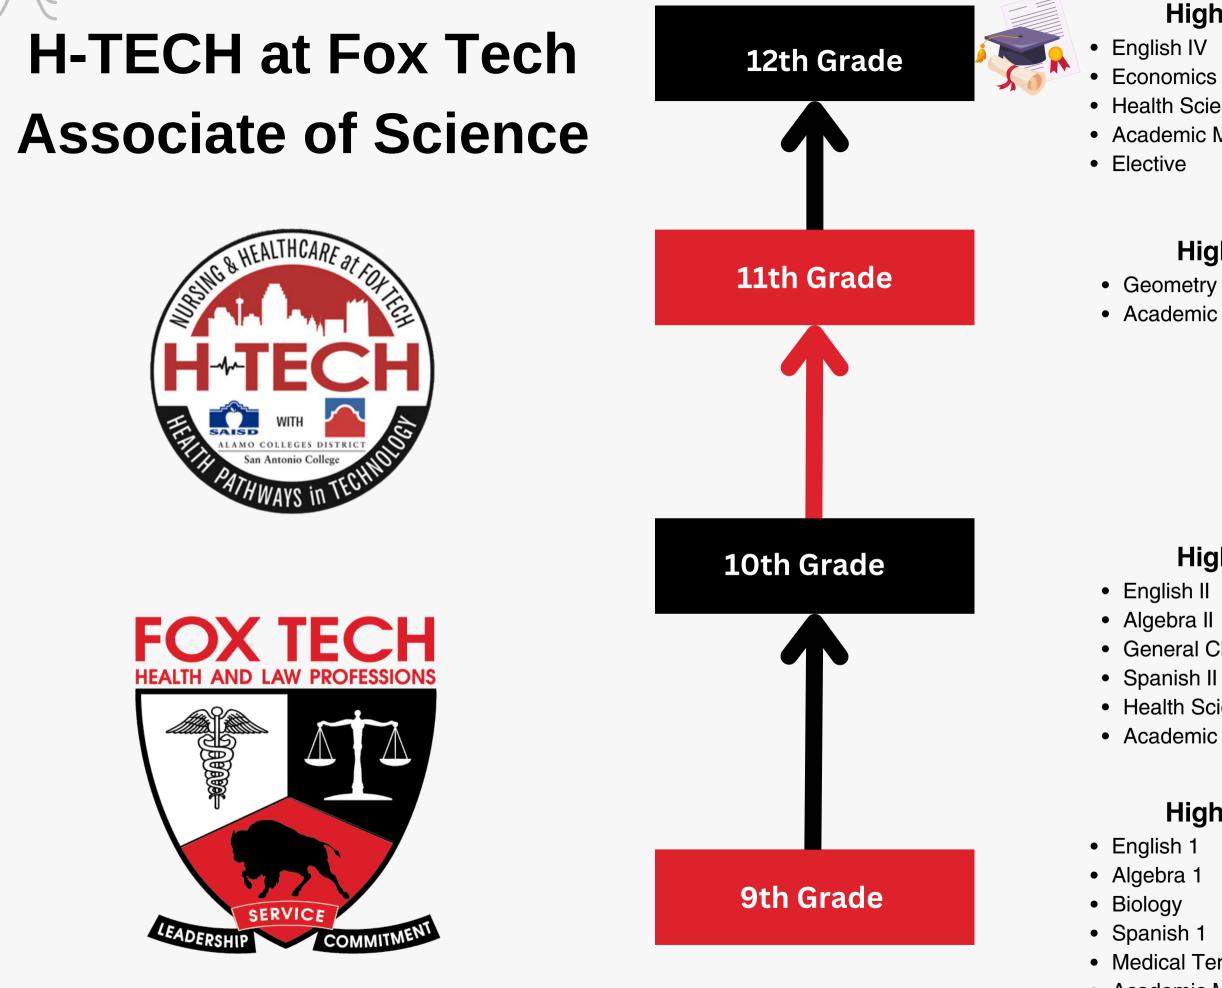

# H-TECH at Fox Tech Associate of Science

## **High School**

- English 1
- Algebra 1
- Biology
- Spanish 1
- Medical Terminology
- Academic Mentoring

## **High School**

- English II
- Algebra II
- General Chemistry
- Spanish II
- Health Science Theory
- Academic Mentoring

## **High School**

- Geometry
- Academic Mentoring

## **High School**

- English IV
- Economics
- Health Science Practicum
- Academic Mentoring
- Elective

# **High School**

 Health Science Practicum Academic Mentoring

# **High School**

- General Chemistry • Health Science Theory
- Academic Mentoring

# **High School**

- Medical Terminology
- Academic Mentoring