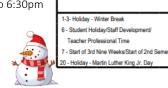

27 28

16

30 29

23-31 - Holiday - Winter Break

3

17 18 19 20 21 28

31

20 - End of 2nd Nine Weeks / End of 1st S