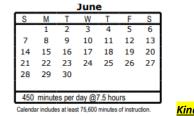

#### MAY

7th - Sweet & Sour Sell l1th – 14th - STAAR Testing 3rd, 4th, 5th, 6th, 7th & 8th grade students 14th - Sweet & Sour Sell 18th - End of the Year Dance 3:30 to 5:30pm 21st - Middle School (Field Day) 21st - Sweet & Sour Sell 25th – Memorial Day NO SCHOOL 26th - End of Year Awards 27th - Last day of School

Have a GREAT Summer!