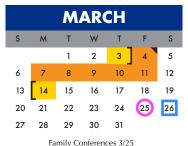

January 11 - Start of 3rd Grading Period | Start of the 2nd Semester

January 17 - Holiday - Martin Luther King Jr. Day

February 21 - Presidents Day / Inclement Weather Makeup Day

March 3 - End of 3rd Grading Period

March 4 - Inclement Weather Makeup Day

March 4 - March 11 - Holiday - Spring Break

March 14 - Start of 4th Grading Period

April 8 - Holiday

April 15 - Holiday - Easter Break

May 30 - Holiday - Memorial Day