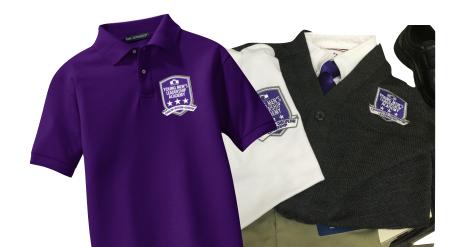

The *Full Dress* uniform worn on Mondays and special occasions, consists of a sweater or black blazer, (The sweater or blazer is the only outer garment allowed in the building. Students may wear any over garment to include jackets, coats, sweatshirts outside the building) khaki pants, a white button down dress shirt (short or long sleeve) a purple tie, black shoes and a black belt.

The Daily uniform consists of khaki pants or shorts for 4th and 5th grade students only. All students will wear a purple polo with the embroidered school crest, black shoes and a black belt.

Certain groups will be allowed to wear Spirit shirts on designated days (YMLA shirts ie Sports teams, school groups) with prior permission from the school.

## 4th - 5th grades

Full dress (Mondays & Special Occasions)- White button down shirt, purple tie, Khaki pants, black socks, black shoes, sweater optional (no other outerwear allowed inside building) black belt

## 6th - 8th grades

Full dress (Mondays & Special Occasions)- White button down shirt, purple tie, Khaki pants, black socks, black shoes, black belt

Daily dress (Tuesday - Friday) - Purple Polo (from authorized vendors only), Khaki pants from vendors or exact style as vendor, black shoes, black socks, black belt